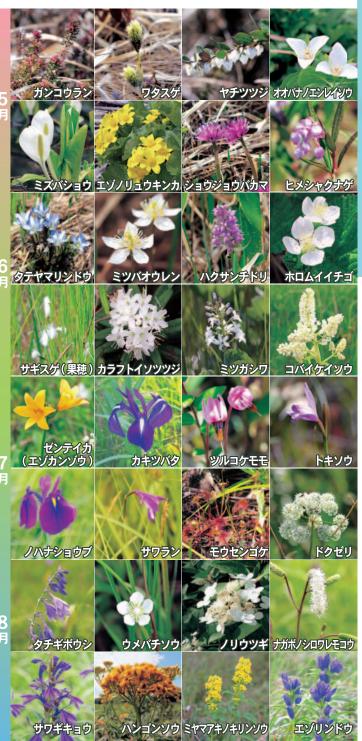

# はどんなところ?

1万年ほど前、サロベツ周辺は海とつながる大き な湖でした。そこに生えた植物が枯れて、分解さ れないまま泥炭となって積み重なり、約6千年か けてできたのが今の湿原です。栄養分が乏しく、 厳しい環境に適した様々な植物が次々と花を咲か せます。また、春と秋にやってくるオオヒシクイ をはじめ、多くの渡り鳥がやってくるなど生き物 の宝庫であり、世界的にも重要な湿地(ラムサー ル条約湿地)として認められています。

# で出会える鳥たち