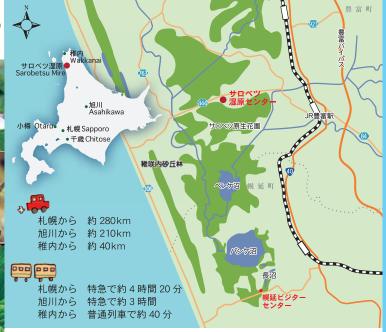

♪ JR豊富駅からは路線バスが運行しています。 詳しくは沿岸バス (TEL0164-62-1550) へお問い合わせ下さい。

Sarobetsu Wetland Center

〒098-4100 北海道天塩郡豊富町 上サロベツ 8662 番地

MAL center@sarobetsu.or.jp

TEL 0162-82-3232 FAX 0162-82-1009

入館料

### 開館時間

5月-10月/9:00~17:00 ※6-7月は8:30~17:30に時間延長 休館日:なし

11月-4月/10:00~16:00 休館日:月曜·年末年始(12/29~1/3)

サロベツ湿原センタ

http://www.sarobetsu.or.jp/center/

環境省北海道地方環境事務所 HP http://hokkaido.env.go.jp/ 利尻礼文サロベツ国立公園 HP http://www.env.go.jp/park/rishiri/ サロベツ自然再生事業 HP http://sarobetsu-saisei.jp/